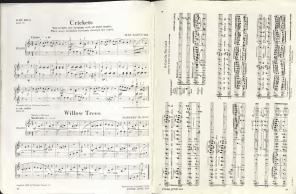

bitted to dispeting 

Mambo Minuet. Off-beat Mambo Practically ell molars dures have smooth, gliding steps Therefor, the first and the electric This is an extension of the slower type of Marrier which in known as "Morale Chy-Chy" But, do NOT deag the rhythm even if it to allower (Notice that in the A. H. passers, monfrom nowes, he were of the L. H. patterns and work for a flowing rightm ! IN REGRESS WHITEFIELD and to SERNARD WHITEFIELD and Mederately slow