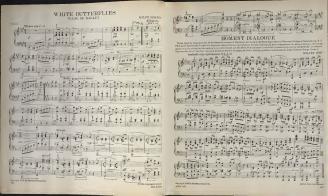

# PARCINATING PIECES FOR THE MUSICAL HOME

----

GOD BLESS YOU

Arrouged by Loopald J Beer ANDANTE FROM "ALCESTE" 4.0.0 and TIDLIN IS 2 .... 4000 1. ....

DELIGHTFUL PIECES FOR JUNIOR ETUDE READERS YO-HO, MY LADDIES! ITTLE CRICKET . 4 SOLDIERS ON PARADE LEWELLIN UP 132 2.84