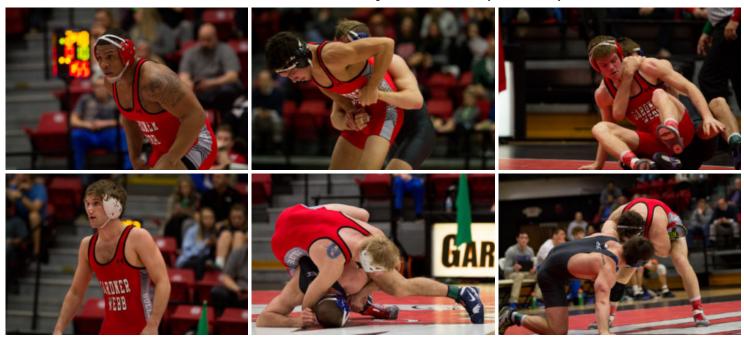

# **GWU Wrestling vs. Duke Photo Gallery**

Gardner-Webb Wrestling took on Duke this past Friday night, February 3rd.

## **Photos by Dylan Charles**

https://gwu-today.com/?p=3067

**View All Images** 

https://gwu-today.com/?p=3067