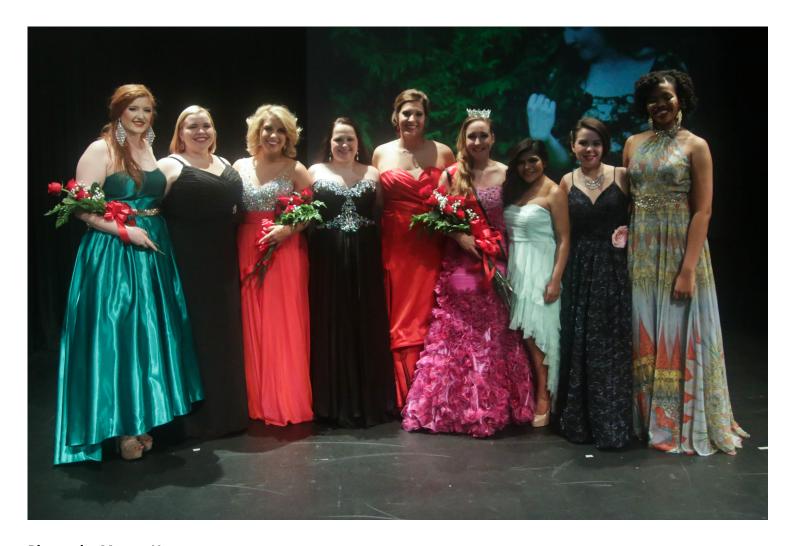

#### **Photos by Megan Hartman**

The annual Miss GWU Pagaeant took place this past Sunday, April 2, in the Dover Theatre. The pageant began at 3 p.m. with an opening dance number that featured all nine contestants.

Alumni Liv LuVisi, who was crowned Miss GWU last year, returned to Gardner-Webb hand over her crown to this year's winner, Amber Townsend, a senior from Spruce Pine, NC.

https://gwu-today.com/?p=3340

**View All Images** 