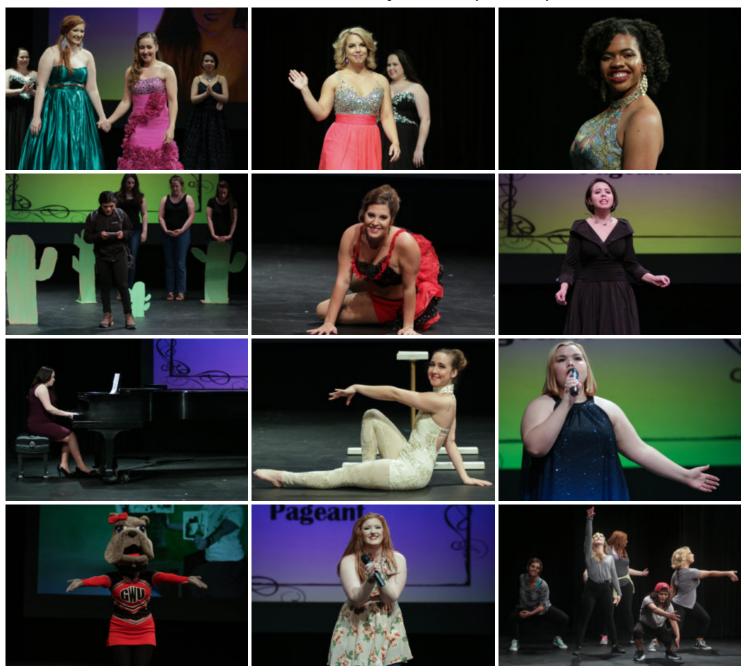

#### **Photos by Megan Hartman**

The annual Miss GWU Pagaeant took place this past Sunday, April 2, in the Dover Theatre. The pageant began at 3 p.m. with an opening dance number that featured all nine contestants.