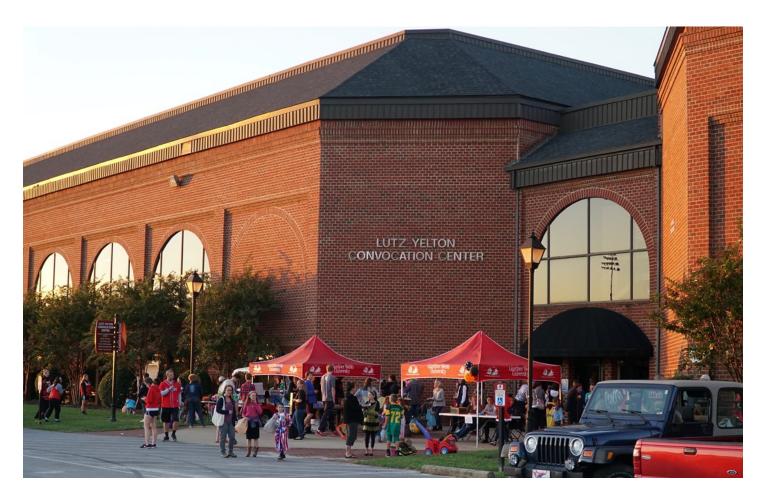

# **Octoberfest draws community to campus**

## Photos by Sarah Schurman

Thursday, Oct. 26, local families visited Gardner-Webb University for its annual Octoberfest. Sponsored by Community Engagement, various clubs and organizations created booths and activities for the children to play games and trick or treat.