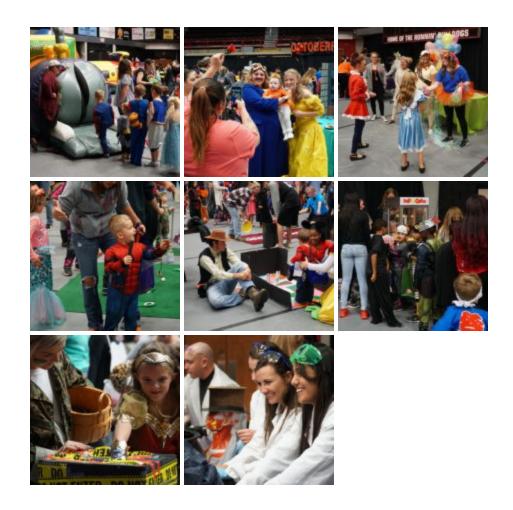

## Photos by Sarah Schurman

Thursday, Oct. 26, local families visited Gardner-Webb University for its annual Octoberfest. Sponsored by Community Engagement, various clubs and organizations created booths and activities for the children to play games and trick or treat.

### View all photos here