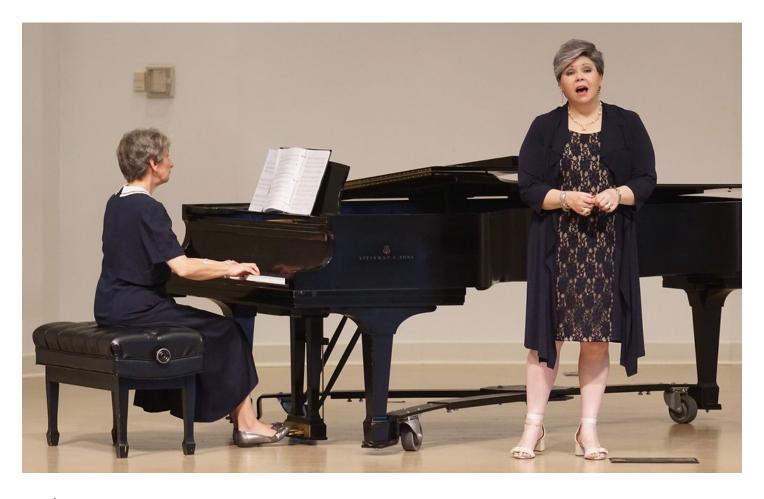

# **Distinguished Artist series continues**

Sunday, Jan. 21, 2018

Photos by Sarah Schurman

The School of Performing and Visual Arts hosted musicians Rebecca Turner and Mildred Roche as part of the Distinguished Artist series.