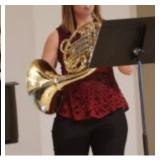

# **Distinguished Artist series continues**

Sunday, Jan. 21, 2018

Photos by Sarah Schurman

The School of Performing and Visual Arts hosted musicians Rebecca Turner and Mildred Roche as part of the Distinguished Artist series.