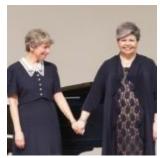

# **Distinguished Artist series continues**

Sunday, Jan. 21, 2018

Photos by Sarah Schurman

The School of Performing and Visual Arts hosted musicians Rebecca Turner and Mildred Roche as part of the Distinguished Artist series.