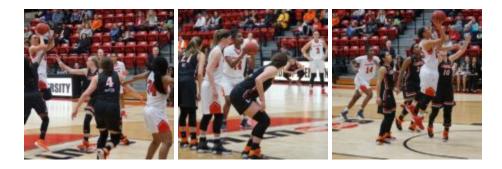

# **Gardner-Webb vs. Campbell**

Tuesday, Jan. 23, 2018

Photos by Sarah Schurman

The women's basketball team faced Campbell University, coming away with a 44-73 loss.

View all photos here