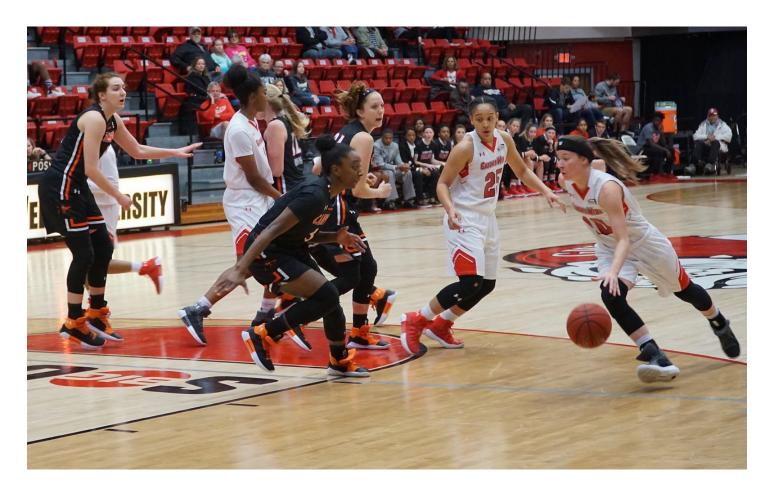

# **Gardner-Webb vs. Campbell**

Tuesday, Jan. 23, 2018

Photos by Sarah Schurman

The women's basketball team faced Campbell University, coming away with a 44-73 loss.

View all photos here