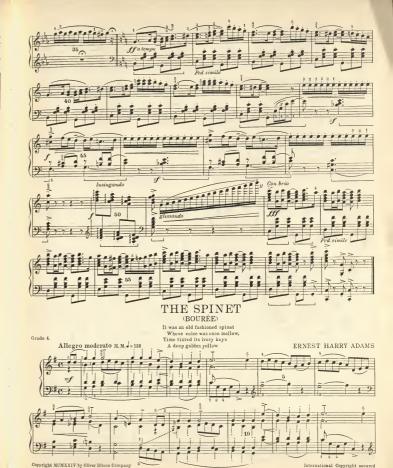

## PETITE VALSE DE BALLET

By Foster (composer of the famous war song, The Americans Come. Opercoded her American successes with a brilliant career as a composer abread. While she is famed for works of a broad and stimulating type, her delicate and effective Poiste Valse de Ballet reveals her as a moster of the refined solun style.