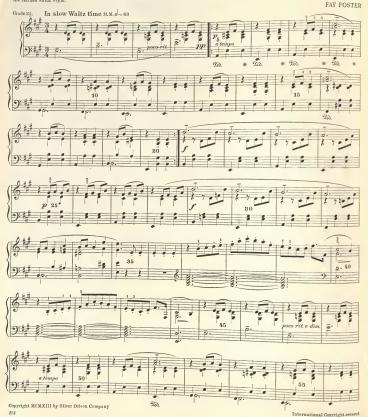

## PETITE VALSE DE BALLET

By Foster (composer of the famous war song, The Americans Come. Opercoded her American successes with a brilliant career as a composer abread. While she is famed for works of a broad and stimulating type, her delicate and effective Poiste Valse de Ballet reveals her as a moster of the refined solun style.