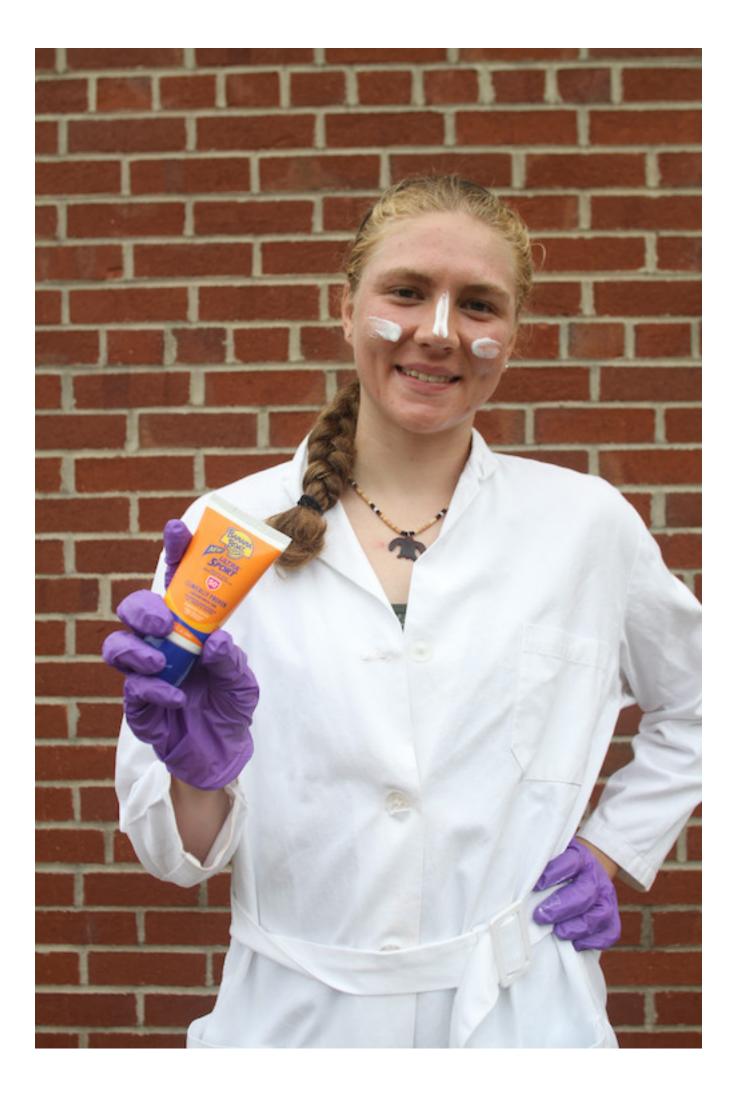

# Chloe Loth, '22, Studies Effects of Sunscreen on the Skin's Microbiome

Microbiomes are tiny organisms that live on the skin, keeping it healthy and protected. Chloe Loth, Class of 2022 at Gardner-Webb University, chose to study these microbes for her Undergraduate Research Scholar Project. "Once you get past the idea that you have a bunch of living organisms on your body, you discover how much we need these little guys," Loth asserted. "I mean these creatures help protect our skin from developing nasty harmful infections, alter our T-Cells (immune function cell), and help us adapt to our environment. Their capabilities are astounding for a single cell organism." Photos by Robin Jackson / GWU Student Photo Team

After the literature review, Loth's next step was to get in the lab to test what she had learned. However, because of COVID-19 restrictions, she has had to postpone this part of her research until December 2021. When she is able to get in the lab, Loth will grow bacteria to analyze. "I have isolated six compounds that are found in everyday sunscreen," Loth related. "I will grow bacteria/fungi found on the face, isolate the compounds and see how these chemicals react with the growth of these microorganisms." Marketing, (704) 406-4631